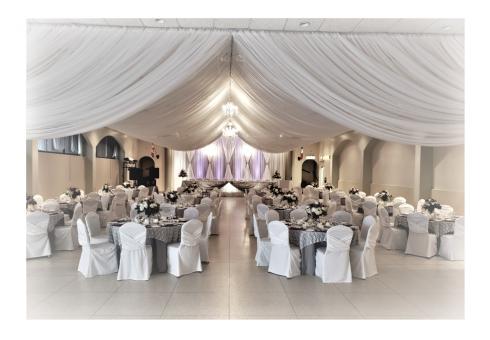

# **Ceilings**

Ceiling sheer will transform the look of any room, whether it be....

Talk to us today about what can be possible with our ceiling décor!

**Backdrops** 

Backdrops have many uses, whether it be behind the head table, photo wall, room dividers... we can dress them up to suit your style or theme.

## Ceiling Décor

Full tent style ceiling available at an additional cost