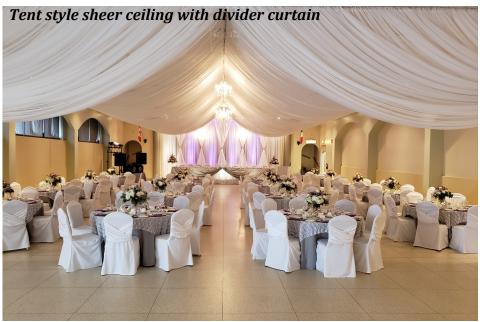

# Wedding Decorating



## NORTHERN OCCASIONS

Celebrating over 30 years in Wedding Decorating

# **Ceilings**

Ceiling sheer will transform the look of any room, whether it be....





Talk to us today about what can be possible with our ceiling décor!

**Backdrops** 

Backdrops have many uses, whether it be behind the head table, photo wall, room dividers... we can dress them up to suit your style or theme.



- Many panel designs and colours available
- Add on specialty fabrics
- Choose your up lighting colour
- Many options to choose from





# Our Standard Package

\$1025

#### **Includes:**

- Ceiling décor, 4-6 end sheer with mini-lights and chandelier
- Head table backdrop (many panel colours and styles to choose from) with up-lighting
- Cake, register, gift and head table decorated to your colour with under table lighting
- Chair covers for head table



Basic package price is \$1025.00 plus \$125.00 for setup and takedown. Out of town decorating is extra . A