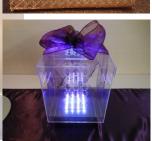

#### **Card Boxes**

| Chest box             | \$25.00 |
|-----------------------|---------|
| Pewter lantern        | \$35.00 |
| Cinderella coach      | \$50.00 |
| Custom colour lantern | \$35.00 |
| Bird cage             | \$30.00 |
| Glass cylinder        | \$35.00 |
| Bling card box        | \$35.00 |
| Acrylic box           | \$30.00 |