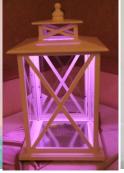

#### **Card Boxes**

| Chest box             | \$25.00 |
|-----------------------|---------|
| Pewter lantern        | \$35.00 |
| Cinderella coach      | \$50.00 |
| Custom colour lantern | \$35.00 |
| Bird cage             | \$30.00 |
| Glass cylinder        | \$35.00 |
| Bling card box        | \$35.00 |
| Acrylic box           | \$30.00 |