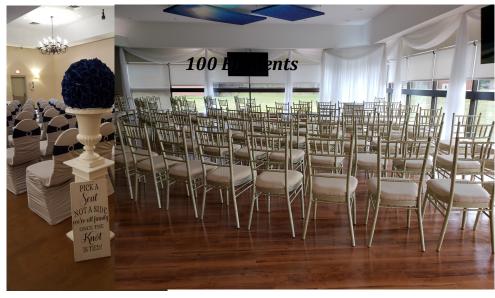

#### **Guest Tables**

 Items available: table runners, specialty linen, centerpieces, napkins, table numbers, chair covers, chair bands and sashes

## **Centerpieces**

- Starting at \$10.00 with many styles to choose from
- Add a mirror or votives to centerpiece
- Some centerpiece choices shown below