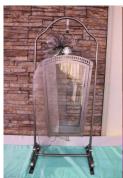

#### **Card Boxes**

| Chest box             | \$25.00 |
|-----------------------|---------|
| Pewter lantern        | \$35.00 |
| Cinderella coach      | \$50.00 |
| Custom colour lantern | \$35.00 |
| Bird cage             | \$30.00 |
| Glass cylinder        | \$35.00 |
| Bling card box        | \$35.00 |
| Acrylic box           | \$30.00 |