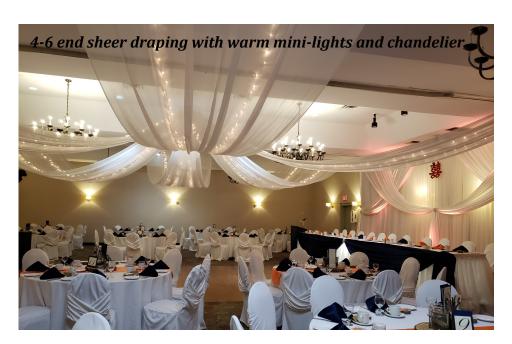

#### **Includes:**

- Ceiling décor, 4-6 end sheer with mini-lights and chandelier
- Head table backdrop (many panel colours and styles to choose from) with up-lighting
- Cake, register, gift and head table decorated to your colour with under table lighting
- Chair covers for head table