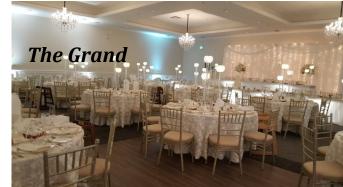

# **Ceilings**

Ceiling sheer will transform the look of any room, whether it be....

Talk to us today about what can be possible with our ceiling décor!

**Backdrops** 

Backdrops have many uses, whether it be behind the head table, photo wall, room dividers... we can dress them up to suit your style or theme.

#### **Includes:**

- Ceiling décor, 4-6 end sheer with mini-lights and chandelier
- Head table backdrop (many panel colours and styles to choose from) with up-lighting
- Cake, register, gift and head table decorated to your colour with under table lighting
- Chair covers for head table

#### **Backdrops**

- Specialty fabrics available
- Add chandeliers