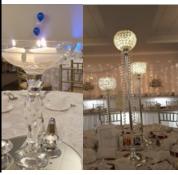

## **Centerpieces**

- Starting at \$10.00 with many styles to choose from
- Add a mirror or votives to centerpiece
- Some centerpiece choices shown below