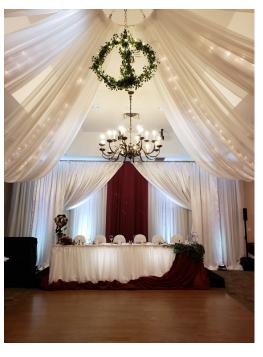

# **Ceilings**

Ceiling sheer will transform the look of any room, whether it be....

Talk to us today about what can be possible with our ceiling décor!

**Backdrops** 

Backdrops have many uses, whether it be behind the head table, photo wall, room dividers... we can dress them up to suit your style or theme.

## Ceiling Décor

Full tent style ceiling available at an additional cost

#### **Backdrops**

- Specialty fabrics available
- Add chandeliers