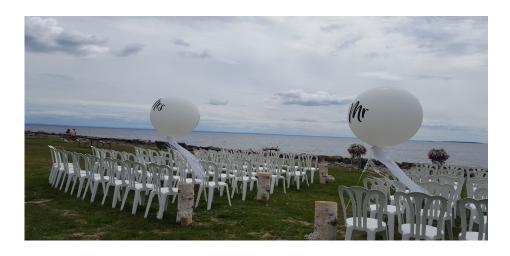

| \$60.00      |
| Wooden arbor     |            | \$150.00     |
| Pillar & urn wit | h roseball | \$50.00 ea   |
| Lighted 8' sheet | r column   | \$50.00 ea   |
| Ceremony back    | drop star  | ts@\$100.00  |
| Candelabra       | single     | \$30.00 ea   |
| Candelabra       | triple     | \$50.00 ea   |
| Up lights (your  | colour)    | \$10.00 ea   |
| Window swags     | -          | Price varies |
| Set up and take  | down       | Price varies |
| =                |            |              |





# **Outdoor Ceremony**

#### **Chairs**

White bistro chairs \$2.50 ea Garden chairs \$3.75 ea Pew bows \$2.00 ea

## **Arches & more**

Ivy arch \$60.00
Wooden arbor \$150.00
Pillar & urn with rose ball \$50.00 ea
Signing table with cloth \$15.00
Set up and take down (and up)









# Inspiration





















#### **Contact Us**

Located at the corner of Lakeshore and Judge Avenue by the overpass.

1 Lakeshore Drive North Bay ON P1A 2A1

Phone: 705-495-2967 Fax: 705-495-8938

Email: northernoccasionsnorthbay@bellnet.ca





Find us on Facebook Northern Occasions

## **Visit Our Showroom**



Family owned and operated for over 30 years