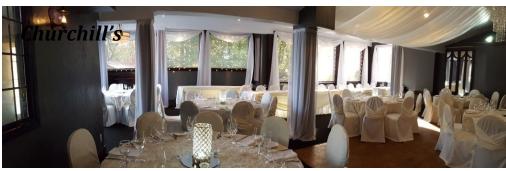

# **Ceilings**

Ceiling sheer will transform the look of any room, whether it be....

Talk to us today about what can be possible with our ceiling décor!

**Backdrops** 

Backdrops have many uses, whether it be behind the head table, photo wall, room dividers... we can dress them up to suit your style or theme.

#### **Includes:**

- Ceiling décor, 4-6 end sheer with mini-lights and chandelier
- Head table backdrop (many panel colours and styles to choose from) with up-lighting
- Cake, register, gift and head table decorated to your colour with under table lighting
- Chair covers for head table

#### **Backdrops**

- Specialty fabrics available
- Add chandeliers