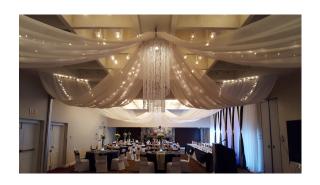

# **Ceilings**

Ceiling sheer will transform the look of any room, whether it be....

Talk to us today about what can be possible with our ceiling décor!

**Backdrops** 

Backdrops have many uses, whether it be behind the head table, photo wall, room dividers... we can dress them up to suit your style or theme.

#### **Includes:**

- Ceiling décor, 4-6 end sheer with mini-lights and chandelier
- Head table backdrop (many panel colours and styles to choose from) with up-lighting
- Cake, register, gift and head table decorated to your colour with under table lighting
- Chair covers for head table

## Ceiling Décor

Full tent style ceiling available at an additional cost