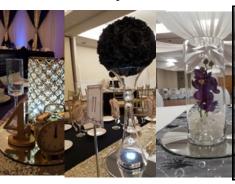

## **Centerpieces**

- Starting at \$10.00 with many styles to choose from
- Add a mirror or votives to centerpiece
- Some centerpiece choices shown below