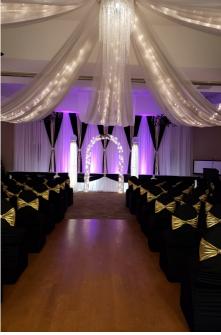

# **Ceilings**

Ceiling sheer will transform the look of any room, whether it be....

Talk to us today about what can be possible with our ceiling décor!

**Backdrops** 

Backdrops have many uses, whether it be behind the head table, photo wall, room dividers... we can dress them up to suit your style or theme.

- Many panel designs and colours available
- Add on specialty fabrics
- Choose your up lighting colour
- Many options to choose from

#### **Includes:**

- Ceiling décor, 4-6 end sheer with mini-lights and chandelier
- Head table backdrop (many panel colours and styles to choose from) with up-lighting
- Cake, register, gift and head table decorated to your colour with under table lighting
- Chair covers for head table

## Ceiling Décor

Full tent style ceiling available at an additional cost

#### **Backdrops**

- Specialty fabrics available
- Add chandeliers

## **Up-lighting**

Available in your colour and placed around the room for \$100.00