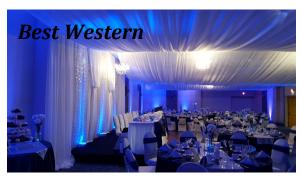

# **Ceilings**

Ceiling sheer will transform the look of any room, whether it be....

Talk to us today about what can be possible with our ceiling décor!

**Backdrops** 

Backdrops have many uses, whether it be behind the head table, photo wall, room dividers... we can dress them up to suit your style or theme.

## **Up-lighting**

Available in your colour and placed around the room for \$100.00