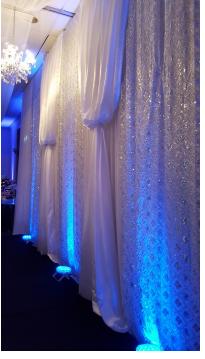

# **Ceilings**

Ceiling sheer will transform the look of any room, whether it be....

Talk to us today about what can be possible with our ceiling décor!

**Backdrops** 

Backdrops have many uses, whether it be behind the head table, photo wall, room dividers... we can dress them up to suit your style or theme.

#### **Backdrops**

- Specialty fabrics available
- Add chandeliers

## **Up-lighting**

Available in your colour and placed around the room for \$100.00