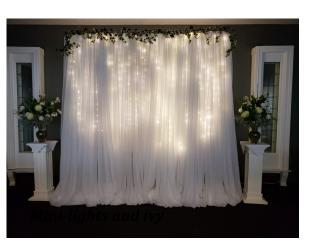

# **Ceilings**

Ceiling sheer will transform the look of any room, whether it be....

Talk to us today about what can be possible with our ceiling décor!

**Backdrops** 

Backdrops have many uses, whether it be behind the head table, photo wall, room dividers... we can dress them up to suit your style or theme.

#### **Backdrops**

- Specialty fabrics available
- Add chandeliers