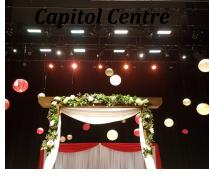

# **Ceilings**

Ceiling sheer will transform the look of any room, whether it be....

Talk to us today about what can be possible with our ceiling décor!

**Backdrops** 

Backdrops have many uses, whether it be behind the head table, photo wall, room dividers... we can dress them up to suit your style or theme.

#### **Backdrops**

- Specialty fabrics available
- Add chandeliers