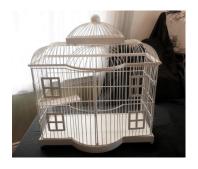

#### **Card Boxes**

| Chest box             | \$25.00 |
|-----------------------|---------|
| Pewter lantern        | \$35.00 |
| Cinderella coach      | \$50.00 |
| Custom colour lantern | \$35.00 |
| Bird cage             | \$30.00 |
| Glass cylinder        | \$35.00 |
| Bling card box        | \$35.00 |
| Acrylic box           | \$30.00 |