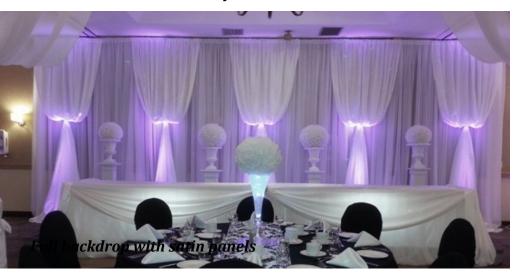

# **Ceilings**

Ceiling sheer will transform the look of any room, whether it be....

Talk to us today about what can be possible with our ceiling décor!

**Backdrops** 

Backdrops have many uses, whether it be behind the head table, photo wall, room dividers... we can dress them up to suit your style or theme.

#### **Backdrops**

- Specialty fabrics available
- Add chandeliers