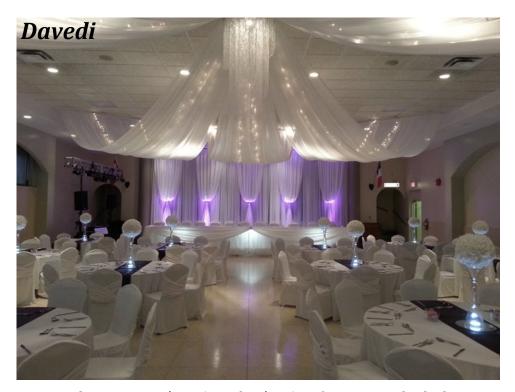

# **Ceilings**

Ceiling sheer will transform the look of any room, whether it be....

Talk to us today about what can be possible with our ceiling décor!

**Backdrops** 

Backdrops have many uses, whether it be behind the head table, photo wall, room dividers... we can dress them up to suit your style or theme.

## Ceiling Décor

Full tent style ceiling available at an additional cost

#### **Backdrops**

- Specialty fabrics available
- Add chandeliers

## **Up-lighting**

Available in your colour and placed around the room for \$100.00