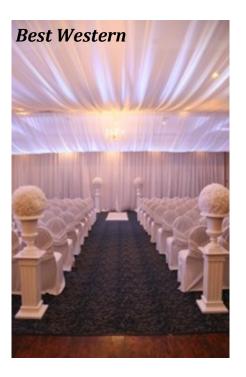

# **Ceilings**

Ceiling sheer will transform the look of any room, whether it be....

Talk to us today about what can be possible with our ceiling décor!

**Backdrops** 

Backdrops have many uses, whether it be behind the head table, photo wall, room dividers... we can dress them up to suit your style or theme.

#### **Backdrops**

- Specialty fabrics available
- Add chandeliers