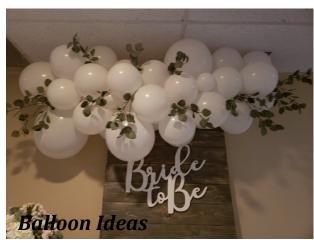

## **Centerpieces**

- Starting at \$10.00 with many styles to choose from
- Add a mirror or votives to centerpiece
- Some centerpiece choices shown below