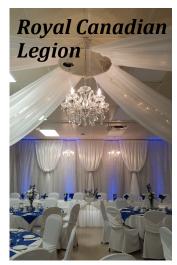

# **Ceilings**

Ceiling sheer will transform the look of any room, whether it be....

Talk to us today about what can be possible with our ceiling décor!

**Backdrops** 

Backdrops have many uses, whether it be behind the head table, photo wall, room dividers... we can dress them up to suit your style or theme.

#### **Includes:**

- Ceiling décor, 4-6 end sheer with mini-lights and chandelier
- Head table backdrop (many panel colours and styles to choose from) with up-lighting
- Cake, register, gift and head table decorated to your colour with under table lighting
- Chair covers for head table